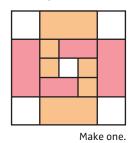

(2" x 3 ½") [3 ½" x 6 ½"] {5" x 9 ½"}.

Assemble Block. Pay close attention to unit placement. Brighten Block should measure (3 ½" x 3 ½") [6 ½" x 6 ½"] {9 ½" x 9 ½"}.

We are making a 9" block. White fabric is provided. Choose two other coordinating fabrics from your stash to complete this block.