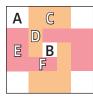

## # 15 Brighten Block Designed By Minki Kim

unfinished size: unfinished size: 6 1/2" x 6 1/2" 9 1/2" x 9 1/2"

3" Block

9" Block

Cuttina:

3 1/2" x 3 1/2"

| 9.         |   | 5 Block                    | O Block                    | 5 Block                                             |
|------------|---|----------------------------|----------------------------|-----------------------------------------------------|
| Background | Α | 4 - 1 1/4" squares         | 4 - 2" squares             | 4 - 2 <sup>3</sup> / <sub>4</sub> " squares         |
|            | В | 1 - 1" square              | 1 - 1 ½" square            | 1 - 2" square                                       |
| Print #1   | С | 2 - 1 1/4" x 2" rectangles | 2 - 2" x 3 ½" rectangles   | 2 - 2 <sup>3</sup> / <sub>4</sub> " x 5" rectangles |
|            | D | 4 - 1" squares             | 4 - 1 ½" squares           | 4 - 2" squares                                      |
| Print #2   | Ε | 2 - 1 1/4" x 2" rectangles | 2 - 2" x 3 ½" rectangles   | 2 - 2 <sup>3</sup> / <sub>4</sub> " x 5" rectangles |
|            | F | 2 - 1" x 1 ½" rectangles   | 2 - 1 ½" x 2 ½" rectangles | 2 - 2" x 3 1/2" rectangles                          |

## Block Assembly:

Assemble four Fabric D squares, two Fabric F rectangles and the Fabric B square.

Partial Center Unit should measure (2" x 2") [3 ½" x 3 ½"] {5" x 5"}.

Assemble the Partial Center Unit and two Fabric E rectangles. Center Unit should measure