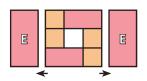

## # 15 Brighten Block Designed By Minki Kim

unfinished size: unfinished size: 6 1/2" x 6 1/2" 9 1/2" x 9 1/2"

3" Block

9" Block

Cuttina:

3 1/2" x 3 1/2"

| 9.         |   | 5 Block                    | O Block                    | 5 Block                                             |
|------------|---|----------------------------|----------------------------|-----------------------------------------------------|
| Background | Α | 4 - 1 1/4" squares         | 4 - 2" squares             | 4 - 2 <sup>3</sup> / <sub>4</sub> " squares         |
|            | В | 1 - 1" square              | 1 - 1 ½" square            | 1 - 2" square                                       |
| Print #1   | С | 2 - 1 1/4" x 2" rectangles | 2 - 2" x 3 ½" rectangles   | 2 - 2 <sup>3</sup> / <sub>4</sub> " x 5" rectangles |
|            | D | 4 - 1" squares             | 4 - 1 ½" squares           | 4 - 2" squares                                      |
| Print #2   | Ε | 2 - 1 1/4" x 2" rectangles | 2 - 2" x 3 ½" rectangles   | 2 - 2 <sup>3</sup> / <sub>4</sub> " x 5" rectangles |
|            | F | 2 - 1" x 1 ½" rectangles   | 2 - 1 ½" x 2 ½" rectangles | 2 - 2" x 3 1/2" rectangles                          |

6" Block

Use 1/4" seams and press as arrows indicate throughout. Sizes listed as (3" size) [6" size] {9" size}