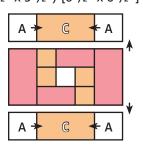

## Block Assembly:

Assemble four Fabric D squares, two Fabric F rectangles and the Fabric B square.

Partial Center Unit should measure (2" x 2") [3 ½" x 3 ½"] {5" x 5"}.

Assemble the Partial Center Unit and two Fabric E rectangles. Center Unit should measure

(2" x 3 ½") [3 ½" x 6 ½"] {5" x 9 ½"}.

Assemble Block. Pay close attention to unit placement. Brighten Block should measure (3 ½" x 3 ½") [6 ½" x 6 ½"] {9 ½" x 9 ½"}.

We are making a 9" block. White fabric is provided. Choose two other coordinating fabrics from your stash to complete this block.