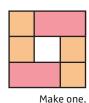

(2" x 3 ½") [3 ½" x 6 ½"] {5" x 9 ½"}.

Assemble Block. Pay close attention to unit placement. Brighten Block should measure (3 ½" x 3 ½") [6 ½" x 6 ½"] {9 ½" x 9 ½"}.

We are making a 9" block. White fabric is provided. Choose two other coordinating fabrics from your stash to complete this block.