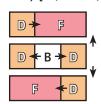

## Block Assembly:

Assemble four Fabric D squares, two Fabric F rectangles and the Fabric B square.

Partial Center Unit should measure (2" x 2") [3 ½" x 3 ½"] {5" x 5"}.

Assemble the Partial Center Unit and two Fabric E rectangles. Center Unit should measure

(2" x 3 ½") [3 ½" x 6 ½"] {5" x 9 ½"}.

Assemble Block. Pay close attention to unit placement. Brighten Block should measure (3 ½" x 3 ½") [6 ½" x 6 ½"] {9 ½" x 9 ½"}.

We are making a 9" block. White fabric is provided. Choose two other coordinating fabrics from your stash to complete this block.