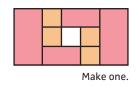

## Block Assembly:

Assemble four Fabric D squares, two Fabric F rectangles and the Fabric B square.

Partial Center Unit should measure (2" x 2") [3 ½" x 3 ½"] {5" x 5"}.

Assemble the Partial Center Unit and two Fabric E rectangles. Center Unit should measure

(2" x 3 ½") [3 ½" x 6 ½"] {5" x 9 ½"}.

Assemble Block. Pay close attention to unit placement. Brighten Block should measure (3 ½" x 3 ½") [6 ½" x 6 ½"] {9 ½" x 9 ½"}.

We are making a 9" block. White fabric is provided. Choose two other coordinating fabrics from your stash to complete this block.